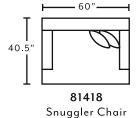

## COLLECTION

Say hello to the Dahlia collection, where comfort meets innovation. Its unique bump-up seating wedge effortlessly transforms into a sectional, adapting to your space. The storage ottoman, with convenient caster legs, provides ample space for blankets and essentials, combining functionality with modern design. Embrace ultimate comfort and style with the Dahlia collection.