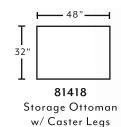

## COLLECTION

Say hello to the Dahlia collection, where comfort meets innovation. Its unique bump-up seating wedge effortlessly transforms into a sectional, adapting to your space. The storage ottoman, with convenient caster legs, provides ample space for blankets and essentials, combining functionality with modern design. Embrace ultimate comfort and style with the Dahlia collection.