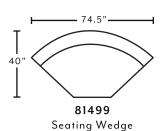

## COLLECTION

Say hello to the Dahlia collection, where comfort meets innovation. Its unique bump-up seating wedge effortlessly transforms into a sectional, adapting to your space. The storage ottoman, with convenient caster legs, provides ample space for blankets and essentials, combining functionality with modern design. Embrace ultimate comfort and style with the Dahlia collection.