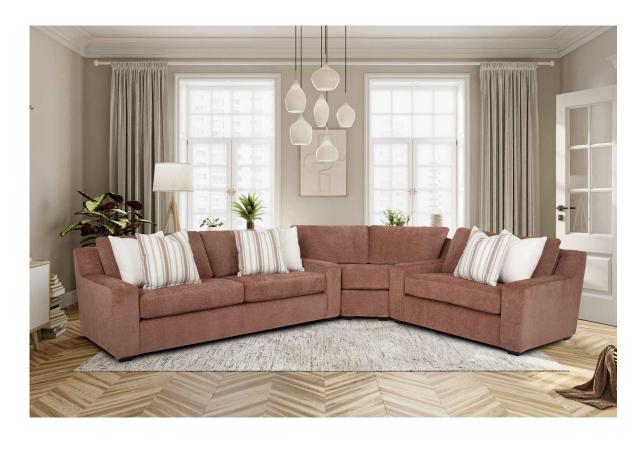

## 814 DAHLIA

## COLLECTION

Say hello to the Dahlia collection, where comfort meets innovation. Its unique bump-up seating wedge effortlessly transforms into a sectional, adapting to your space. The storage ottoman, with convenient caster legs, provides ample space for blankets and essentials, combining functionality with modern design. Embrace ultimate comfort and style with the Dahlia collection.

## **AVAILABLE PIECES**

Cover: 3415-65 Saganaga Canyon Front Pillow: Novia Rust 3417-68 Back Pillow: Adele Snowdrop 3416-09