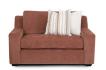

## COLLECTION

Say hello to the Dahlia collection, where comfort meets innovation. Its unique bump-up seating wedge effortlessly transforms into a sectional, adapting to your space. The storage ottoman, with convenient caster legs, provides ample space for blankets and essentials, combining functionality with modern design. Embrace ultimate comfort and style with the Dahlia collection.