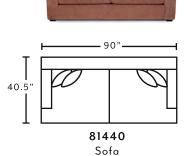

## COLLECTION

Say hello to the Dahlia collection, where comfort meets innovation. Its unique bump-up seating wedge effortlessly transforms into a sectional, adapting to your space. The storage ottoman, with convenient caster legs, provides ample space for blankets and essentials, combining functionality with modern design. Embrace ultimate comfort and style with the Dahlia collection.